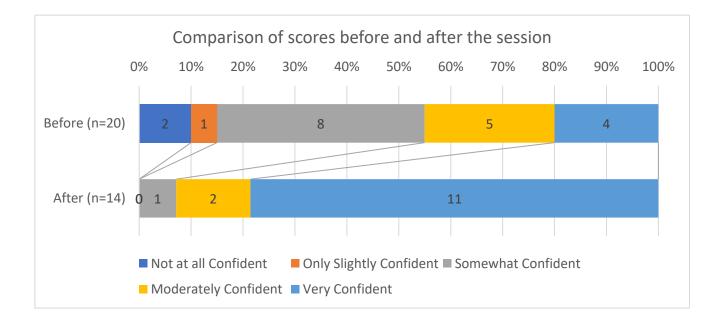

| 1-b |                                                                                                                                                                              | Not at all Confident    | 2  | 10.0%  |
|-----|------------------------------------------------------------------------------------------------------------------------------------------------------------------------------|-------------------------|----|--------|
|     | Based on your current knowledge i.e. up to the point of<br>starting this Session, please rate your current level of<br>confidence on the usefulness of the topics introduced | Only Slightly Confident | 1  | 5.0%   |
|     |                                                                                                                                                                              | Somewhat Confident      | 8  | 40.0%  |
|     |                                                                                                                                                                              | Moderately Confident    | 5  | 25.0%  |
|     |                                                                                                                                                                              | Very Confident          | 4  | 20.0%  |
|     |                                                                                                                                                                              | Total                   | 20 | 100.0% |

| 2 | 2<br>After attending this Session, how would you rate your<br>level of confidence on the usefulness of the topics<br>introduced | Not at all Confident    | 0  | 0.0%   |
|---|---------------------------------------------------------------------------------------------------------------------------------|-------------------------|----|--------|
|   |                                                                                                                                 | Only Slightly Confident | 0  | 0.0%   |
|   |                                                                                                                                 | Somewhat Confident      | 1  | 7.1%   |
|   |                                                                                                                                 | Moderately Confident    | 2  | 14.3%  |
|   |                                                                                                                                 | Very Confident          | 11 | 78.6%  |
|   |                                                                                                                                 | Total                   | 14 | 100.0% |