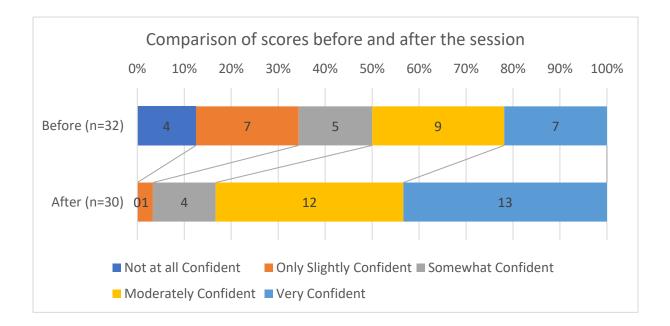

| 1-b | 1-b<br>Based on your current knowledge i.e. up to the<br>point of starting this Session, please rate your<br>current level of confidence on the usefulness of<br>the topics introduced | Not at all Confident    | 4  | 12.5%  |
|-----|----------------------------------------------------------------------------------------------------------------------------------------------------------------------------------------|-------------------------|----|--------|
|     |                                                                                                                                                                                        | Only Slightly Confident | 7  | 21.9%  |
|     |                                                                                                                                                                                        | Somewhat Confident      | 5  | 15.6%  |
|     |                                                                                                                                                                                        | Moderately Confident    | 9  | 28.1%  |
|     |                                                                                                                                                                                        | Very Confident          | 7  | 21.9%  |
| -   |                                                                                                                                                                                        | Total                   | 32 | 100.0% |

| 2 | After attending this Session, how would you rate<br>your level of confidence on the usefulness of the<br>topics introduced | Not at all Confident    | 0  | 0.0%   |
|---|----------------------------------------------------------------------------------------------------------------------------|-------------------------|----|--------|
|   |                                                                                                                            | Only Slightly Confident | 1  | 3.3%   |
|   |                                                                                                                            | Somewhat Confident      | 4  | 13.3%  |
|   |                                                                                                                            | Moderately Confident    | 12 | 40.0%  |
|   |                                                                                                                            | Very Confident          | 13 | 43.3%  |
|   |                                                                                                                            | Total                   | 30 | 100.0% |