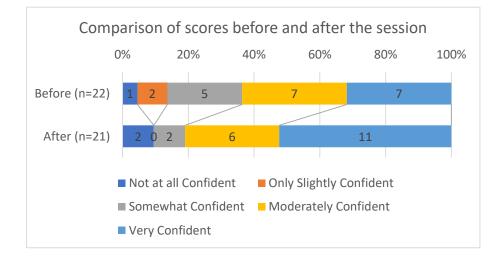

## Special Session on Building Capacity of Health Journalists on Reporting Disasters Triggered by Natural Hazards and Human Activities

Date: 19 January 2023

| 1-a | Do you have any prior knowledge on silent deaths?                                                                                                                                   | Yes                     | 10 | 45.5%  |
|-----|-------------------------------------------------------------------------------------------------------------------------------------------------------------------------------------|-------------------------|----|--------|
|     |                                                                                                                                                                                     | A little                | 10 | 45.5%  |
|     |                                                                                                                                                                                     | No                      | 2  | 9.1%   |
|     |                                                                                                                                                                                     | Total                   | 22 | 100.0% |
|     |                                                                                                                                                                                     |                         |    |        |
| 1-b | Based on your current knowledge (i.e, up to the point<br>of starting this Special Session), please rate your<br>current level of confidence on the usefulness of 'silent<br>deaths' | Not at all Confident    | 1  | 4.5%   |
|     |                                                                                                                                                                                     | Only Slightly Confident | 2  | 9.1%   |
|     |                                                                                                                                                                                     | Somewhat Confident      | 5  | 22.7%  |
|     |                                                                                                                                                                                     | Moderately Confident    | 7  | 31.8%  |
|     |                                                                                                                                                                                     | Very Confident          | 7  | 31.8%  |
|     |                                                                                                                                                                                     | Total                   | 22 | 100.0% |
|     |                                                                                                                                                                                     |                         |    |        |
| 2   |                                                                                                                                                                                     | Not at all Confident    | 2  | 9.5%   |
|     |                                                                                                                                                                                     | Only Slightly Confident | 0  | 0.0%   |

| rate your level of confidence on the usefulness of the | Only Slightly Confident | 0  | 0.0%   |
|--------------------------------------------------------|-------------------------|----|--------|
|                                                        | Somewhat Confident      | 2  | 9.5%   |
|                                                        | Moderately Confident    | 6  | 28.6%  |
|                                                        | Very Confident          | 11 | 52.4%  |
|                                                        | Total                   | 21 | 100.0% |