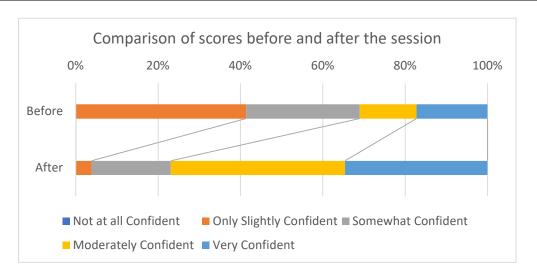

## Special Session ( Reducing Deaths and Injuries from Residential Fire through Human Perspectives) Poll Details

Date: 16/06/2021

| 1-a | ' '                                                                                                  | Yes                     | 10 | 34.5% |
|-----|------------------------------------------------------------------------------------------------------|-------------------------|----|-------|
|     |                                                                                                      | A little                | 13 | 44.8% |
|     |                                                                                                      | No                      | 6  | 20.7% |
|     |                                                                                                      |                         |    |       |
| 1-b | Based on your current knowledge i.e up to the point                                                  | Not at all Confident    | 0  | 0.0%  |
|     | current level of confidence on the usefulness of the                                                 | Only Slightly Confident | 12 | 41.4% |
|     |                                                                                                      | Somewhat Confident      | 8  | 27.6% |
|     |                                                                                                      | Moderately Confident    | 4  | 13.8% |
|     | confident, and 5 = very confident                                                                    | Very Confident          | 5  | 17.2% |
|     |                                                                                                      |                         |    |       |
| 2   | rate your level of confidence on the usefulness of<br>the 'human perspectives', where 1 = not at all | Not at all Confident    | 0  | 0.0%  |
|     |                                                                                                      | Only Slightly Confident | 1  | 3.8%  |
|     |                                                                                                      | Somewhat Confident      | 5  | 19.2% |
|     |                                                                                                      | Moderately Confident    | 11 | 42.3% |
|     |                                                                                                      | Very Confident          | 9  | 34.6% |